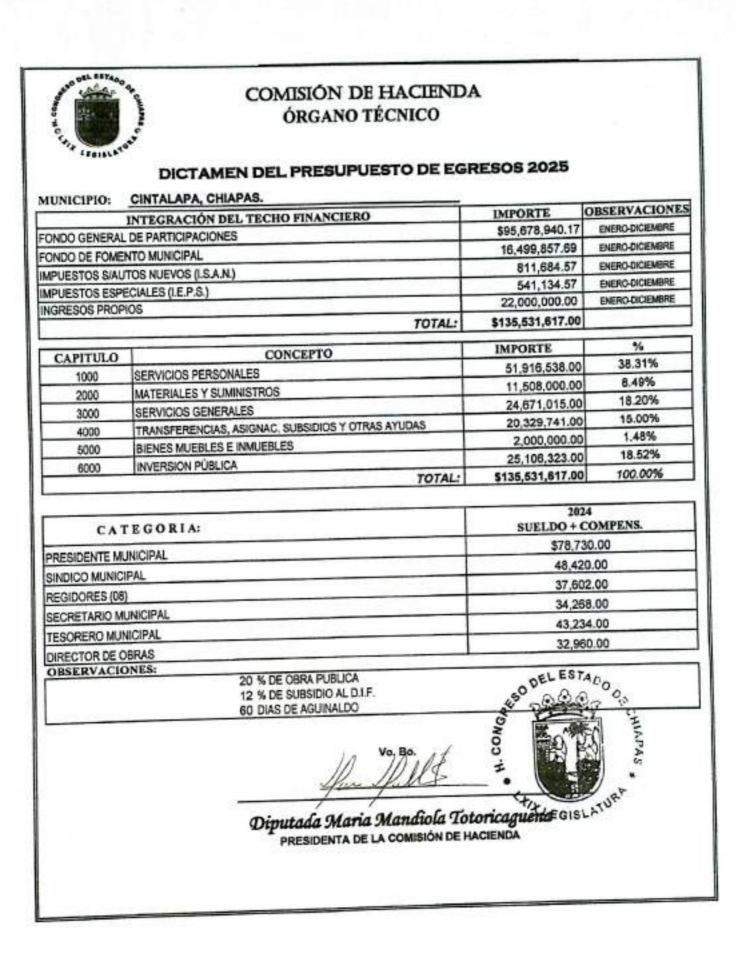

#### C. ERNESTO CRUZ DIAZ PRESIDENTE MUNICIPAL CONSTITUCIONAL CINTALAPA, CHIAPAS P R E S E N T E.

En atención a su oficio número HAMCFCH/PM/129/2024 de fecha 29 de noviembre y acta de cabildo extraordinaria número 13 de fecha 27 de noviembre ambos del año en curso y con fundamento en el artículo 45 en su fracción XVIII de la Constitución Política del Estado de Chiapas, informo a Usted que con esta fecha fue validado favorablemente el Presupuesto de Egresos del Ejercicio 2025 por un importe de \$135'531,617.00 (Ciento Treinta Y Cinco Millones Quinientos Treinta Y Un Mil Seiscientos Diecisiete Pesos 00/100 M.N.) cuya distribución de recursos se manifiesta en dicho dictamen anexo al presente.

#### INTEGRACION DEL TECHO FINANCIERO PARA EL PRESUPUESTO DE EGRESOS 2025 DEL MUNICIPIO DE CINTALAPA DE FIGUEROA, CHIAPAS.

| onstitucional                                                                                                                     |             | INGRESOS                                                                                                                                      | IMPORTE          | OBSERVACIONES                                                                                                                                                                                                                                                                                                                                                                                                                                                                                                                                                                                                                                                                                                                                                                                                                                                                                                                                                                                                                                                                                                                                                                                                                                                                                                                                                                                                                                                                                                                                                                                                                                                                                                                                                                                                                                                                                                                                                                                                                                                                                                                  |
|-----------------------------------------------------------------------------------------------------------------------------------|-------------|-----------------------------------------------------------------------------------------------------------------------------------------------|------------------|--------------------------------------------------------------------------------------------------------------------------------------------------------------------------------------------------------------------------------------------------------------------------------------------------------------------------------------------------------------------------------------------------------------------------------------------------------------------------------------------------------------------------------------------------------------------------------------------------------------------------------------------------------------------------------------------------------------------------------------------------------------------------------------------------------------------------------------------------------------------------------------------------------------------------------------------------------------------------------------------------------------------------------------------------------------------------------------------------------------------------------------------------------------------------------------------------------------------------------------------------------------------------------------------------------------------------------------------------------------------------------------------------------------------------------------------------------------------------------------------------------------------------------------------------------------------------------------------------------------------------------------------------------------------------------------------------------------------------------------------------------------------------------------------------------------------------------------------------------------------------------------------------------------------------------------------------------------------------------------------------------------------------------------------------------------------------------------------------------------------------------|
|                                                                                                                                   | FONDO GENE  | RAL DE PARTICIPACIONES                                                                                                                        | \$ 95,678,940.1  | 7 ENERO-DICIEMBRE                                                                                                                                                                                                                                                                                                                                                                                                                                                                                                                                                                                                                                                                                                                                                                                                                                                                                                                                                                                                                                                                                                                                                                                                                                                                                                                                                                                                                                                                                                                                                                                                                                                                                                                                                                                                                                                                                                                                                                                                                                                                                                              |
| C. Sally E. Gallardo Núñez                                                                                                        | FONDO DE FO | MENTO MUNICIPAL                                                                                                                               | 16,499,857.6     | The second state of the se |
| Síndico Municipal                                                                                                                 | IMPUESTO SO | BRE AUTOMOVILES NUEVOS (I.S.A.N.)                                                                                                             | 811,684.5        | 7 ENERO-DICIEMBRE                                                                                                                                                                                                                                                                                                                                                                                                                                                                                                                                                                                                                                                                                                                                                                                                                                                                                                                                                                                                                                                                                                                                                                                                                                                                                                                                                                                                                                                                                                                                                                                                                                                                                                                                                                                                                                                                                                                                                                                                                                                                                                              |
|                                                                                                                                   | IMPUESTO ES | PECIAL (I.E.P.S.)                                                                                                                             | 541,134.5        | 7 ENERO-DICIEMBRE                                                                                                                                                                                                                                                                                                                                                                                                                                                                                                                                                                                                                                                                                                                                                                                                                                                                                                                                                                                                                                                                                                                                                                                                                                                                                                                                                                                                                                                                                                                                                                                                                                                                                                                                                                                                                                                                                                                                                                                                                                                                                                              |
| C. Ariosto Lázaro Cruz<br>Primer Regidor                                                                                          | INGRESOS PR | OPIOS                                                                                                                                         | 22,000,000.0     | C ENERO-DICIEMBRE                                                                                                                                                                                                                                                                                                                                                                                                                                                                                                                                                                                                                                                                                                                                                                                                                                                                                                                                                                                                                                                                                                                                                                                                                                                                                                                                                                                                                                                                                                                                                                                                                                                                                                                                                                                                                                                                                                                                                                                                                                                                                                              |
| 500,000,000,000,000,000,000,000,000,000                                                                                           |             | RESOS ESTIMADOS:                                                                                                                              | 5 135,531,617.0  | 0                                                                                                                                                                                                                                                                                                                                                                                                                                                                                                                                                                                                                                                                                                                                                                                                                                                                                                                                                                                                                                                                                                                                                                                                                                                                                                                                                                                                                                                                                                                                                                                                                                                                                                                                                                                                                                                                                                                                                                                                                                                                                                                              |
| C. Blanca E. Palacios Burguese<br>Segundo Regidor                                                                                 | 6           | EGRESOS                                                                                                                                       |                  |                                                                                                                                                                                                                                                                                                                                                                                                                                                                                                                                                                                                                                                                                                                                                                                                                                                                                                                                                                                                                                                                                                                                                                                                                                                                                                                                                                                                                                                                                                                                                                                                                                                                                                                                                                                                                                                                                                                                                                                                                                                                                                                                |
|                                                                                                                                   | CAPITULO    | CONCEPTO                                                                                                                                      | IMPORTE          | PORCENTAJE                                                                                                                                                                                                                                                                                                                                                                                                                                                                                                                                                                                                                                                                                                                                                                                                                                                                                                                                                                                                                                                                                                                                                                                                                                                                                                                                                                                                                                                                                                                                                                                                                                                                                                                                                                                                                                                                                                                                                                                                                                                                                                                     |
| C. Fabilia de J. Român                                                                                                            | 1000        | SERVICIOS PERSONALES                                                                                                                          | \$ \$1,916,538.0 | 38%                                                                                                                                                                                                                                                                                                                                                                                                                                                                                                                                                                                                                                                                                                                                                                                                                                                                                                                                                                                                                                                                                                                                                                                                                                                                                                                                                                                                                                                                                                                                                                                                                                                                                                                                                                                                                                                                                                                                                                                                                                                                                                                            |
| Rodriguez<br>Tereer Regider                                                                                                       | 2000        | MATERIALES Y SUMINISTROS                                                                                                                      | 11,508,000.0     | and a                                                                                                                                                                                                                                                                                                                                                                                                                                                                                                                                                                                                                                                                                                                                                                                                                                                                                                                                                                                                                                                                                                                                                                                                                                                                                                                                                                                                                                                                                                                                                                                                                                                                                                                                                                                                                                                                                                                                                                                                                                                                                                                          |
|                                                                                                                                   | 3000        | SERVICIOS GENERALES                                                                                                                           | 24,671,015.0     | 4 0 0 1                                                                                                                                                                                                                                                                                                                                                                                                                                                                                                                                                                                                                                                                                                                                                                                                                                                                                                                                                                                                                                                                                                                                                                                                                                                                                                                                                                                                                                                                                                                                                                                                                                                                                                                                                                                                                                                                                                                                                                                                                                                                                                                        |
| C. Jocelyne Burguete Gutiénicz<br>Cuarto Regidor                                                                                  | 4000        | TRANSFERENCIAS, SUBSIDIOS Y<br>OTRAS AYUDAS                                                                                                   | 20,329,741.0     | 15%                                                                                                                                                                                                                                                                                                                                                                                                                                                                                                                                                                                                                                                                                                                                                                                                                                                                                                                                                                                                                                                                                                                                                                                                                                                                                                                                                                                                                                                                                                                                                                                                                                                                                                                                                                                                                                                                                                                                                                                                                                                                                                                            |
|                                                                                                                                   | 6000        | INVERSION PUBLICA                                                                                                                             | 27,106,323.0     | Second Contraction                                                                                                                                                                                                                                                                                                                                                                                                                                                                                                                                                                                                                                                                                                                                                                                                                                                                                                                                                                                                                                                                                                                                                                                                                                                                                                                                                                                                                                                                                                                                                                                                                                                                                                                                                                                                                                                                                                                                                                                                                                                                                                             |
| C. Josuć Chacón Toledo                                                                                                            |             | TOTAL:                                                                                                                                        | \$ 135,531,617.0 | 1000                                                                                                                                                                                                                                                                                                                                                                                                                                                                                                                                                                                                                                                                                                                                                                                                                                                                                                                                                                                                                                                                                                                                                                                                                                                                                                                                                                                                                                                                                                                                                                                                                                                                                                                                                                                                                                                                                                                                                                                                                                                                                                                           |
|                                                                                                                                   |             | NGRESOS EXTRAORDINARIOS                                                                                                                       | ICIPAL           | IMPORTE                                                                                                                                                                                                                                                                                                                                                                                                                                                                                                                                                                                                                                                                                                                                                                                                                                                                                                                                                                                                                                                                                                                                                                                                                                                                                                                                                                                                                                                                                                                                                                                                                                                                                                                                                                                                                                                                                                                                                                                                                                                                                                                        |
|                                                                                                                                   | FOND        | IO DE INFRAESTRUCTURA SOCIAL MUN                                                                                                              | THE PAR          |                                                                                                                                                                                                                                                                                                                                                                                                                                                                                                                                                                                                                                                                                                                                                                                                                                                                                                                                                                                                                                                                                                                                                                                                                                                                                                                                                                                                                                                                                                                                                                                                                                                                                                                                                                                                                                                                                                                                                                                                                                                                                                                                |
| Ramos<br>Regidor Plucinominal                                                                                                     | FONE        | (FAISMUN)                                                                                                                                     | \$               | 164,879,852.00                                                                                                                                                                                                                                                                                                                                                                                                                                                                                                                                                                                                                                                                                                                                                                                                                                                                                                                                                                                                                                                                                                                                                                                                                                                                                                                                                                                                                                                                                                                                                                                                                                                                                                                                                                                                                                                                                                                                                                                                                                                                                                                 |
| Regidor Plutinominal<br>C. Alejandra Aranda Nicto                                                                                 | 40.62.98    | (FAISMUN)<br>DE APORTACIONES PARA EL FORTALEC                                                                                                 | \$               | 164,879,852.00                                                                                                                                                                                                                                                                                                                                                                                                                                                                                                                                                                                                                                                                                                                                                                                                                                                                                                                                                                                                                                                                                                                                                                                                                                                                                                                                                                                                                                                                                                                                                                                                                                                                                                                                                                                                                                                                                                                                                                                                                                                                                                                 |
| Regidor Plurinominal                                                                                                              | 40.62.98    | (FAISMUN)                                                                                                                                     | \$               | 164,879,852.00<br>81,034,852.00                                                                                                                                                                                                                                                                                                                                                                                                                                                                                                                                                                                                                                                                                                                                                                                                                                                                                                                                                                                                                                                                                                                                                                                                                                                                                                                                                                                                                                                                                                                                                                                                                                                                                                                                                                                                                                                                                                                                                                                                                                                                                                |
| Regidor Plurinominal<br>C. Alejandra Amada Nieto<br>Regidor Plurinominal                                                          | FONDO       | (FAISMUN)<br>DE APORTACIONES PARA EL FORTALEC                                                                                                 | \$               |                                                                                                                                                                                                                                                                                                                                                                                                                                                                                                                                                                                                                                                                                                                                                                                                                                                                                                                                                                                                                                                                                                                                                                                                                                                                                                                                                                                                                                                                                                                                                                                                                                                                                                                                                                                                                                                                                                                                                                                                                                                                                                                                |
| Regidor Plurinominal<br>C. Alejandra Aranda Nieto<br>Regidor Plurinominal<br>C. Eva Elia Guzmán Gujiérrez                         | FONDO       | (FAISMUN)<br>DE APORTACIONES PARA EL FORTALEC                                                                                                 | \$               |                                                                                                                                                                                                                                                                                                                                                                                                                                                                                                                                                                                                                                                                                                                                                                                                                                                                                                                                                                                                                                                                                                                                                                                                                                                                                                                                                                                                                                                                                                                                                                                                                                                                                                                                                                                                                                                                                                                                                                                                                                                                                                                                |
| Regidor Plutinominal<br>C. Alejandra Aranda Nicto                                                                                 | FONDO       | (FAISMUN)<br>DE APORTACIONES PARA EL FORTALEC                                                                                                 | \$               |                                                                                                                                                                                                                                                                                                                                                                                                                                                                                                                                                                                                                                                                                                                                                                                                                                                                                                                                                                                                                                                                                                                                                                                                                                                                                                                                                                                                                                                                                                                                                                                                                                                                                                                                                                                                                                                                                                                                                                                                                                                                                                                                |
| Regidor Plurinominal<br>C. Alejandra Aranda Nieto<br>Regidor Plurinominal<br>C. Eva Flia Guzmán Gujiérrez                         | FONDO       | (FAISMUN)<br>DE APORTACIONES PARA EL FORTALEC<br>DE LOS MUNICIPOS (FORTAMUN)                                                                  | \$               |                                                                                                                                                                                                                                                                                                                                                                                                                                                                                                                                                                                                                                                                                                                                                                                                                                                                                                                                                                                                                                                                                                                                                                                                                                                                                                                                                                                                                                                                                                                                                                                                                                                                                                                                                                                                                                                                                                                                                                                                                                                                                                                                |
| Regidor Plurinominal<br>C. Alejandra Aranda Nieto<br>Regidor Plurinominal<br>C. Eva Flia Guzmán Gujiérrez                         | FONDO       | (FAISMUN)<br>DE APORTACIONES PARA EL FORTALEC<br>DE LOS MUNICIPOS (FORTAMUN)<br>PRESIDENCIA                                                   | \$               |                                                                                                                                                                                                                                                                                                                                                                                                                                                                                                                                                                                                                                                                                                                                                                                                                                                                                                                                                                                                                                                                                                                                                                                                                                                                                                                                                                                                                                                                                                                                                                                                                                                                                                                                                                                                                                                                                                                                                                                                                                                                                                                                |
| Regidor Plurinominal<br>C. Alejandra Aranda Nieto<br>Regidor Plurinominal<br>C. Eva Flia Guzmán Gujiérrez                         | FONDO       | (FAISMUN)<br>DE APORTACIONES PARA EL FORTALEC<br>DE LOS MUNICIPOS (FORTAMUN)<br>PRESIDENCIA<br>MUNICIPAL                                      | \$               | 81,034,852.00                                                                                                                                                                                                                                                                                                                                                                                                                                                                                                                                                                                                                                                                                                                                                                                                                                                                                                                                                                                                                                                                                                                                                                                                                                                                                                                                                                                                                                                                                                                                                                                                                                                                                                                                                                                                                                                                                                                                                                                                                                                                                                                  |
| Regidor Plurinominal<br>C. Alejandra Aranda Nieto<br>Regidor Plurinominal<br>C. Eva Flia Guzmán Gujiérrez                         | FONDO       | (FAISMUN)<br>DE APORTACIONES PARA EL FORTALEC<br>DE LOS MUNICIPOS (FORTAMUN)<br>PRESIDENCIA<br>MUNICIPAL<br>CINTALAPA                         | \$               |                                                                                                                                                                                                                                                                                                                                                                                                                                                                                                                                                                                                                                                                                                                                                                                                                                                                                                                                                                                                                                                                                                                                                                                                                                                                                                                                                                                                                                                                                                                                                                                                                                                                                                                                                                                                                                                                                                                                                                                                                                                                                                                                |
| Regidor Plurinominal<br>C. Alejandra Aranda Nieto<br>Regidor Plurinominal<br>C. Eva Flia Guzmán Gujiérrez                         | FONDO       | (FAISMUN)<br>DE APORTACIONES PARA EL FORTALEC<br>DE LOS MUNICIPOS (FORTAMUN)<br>PRESIDENCIA<br>MUNICIPAL<br>CINTALAPA<br>DE FIGUEROA, CHIAPAS | \$               | 81,034,852.00                                                                                                                                                                                                                                                                                                                                                                                                                                                                                                                                                                                                                                                                                                                                                                                                                                                                                                                                                                                                                                                                                                                                                                                                                                                                                                                                                                                                                                                                                                                                                                                                                                                                                                                                                                                                                                                                                                                                                                                                                                                                                                                  |
| Regidor Plurinominal<br>C. Alejandra Aranda Nieto<br>Regidor Plurinominal<br>C. Eva Flis Guzmán Gujiérrez                         | FONDO       | (FAISMUN)<br>DE APORTACIONES PARA EL FORTALEC<br>DE LOS MUNICIPOS (FORTAMUN)<br>PRESIDENCIA<br>MUNICIPAL<br>CINTALAPA                         | \$               | 81,034,852.00                                                                                                                                                                                                                                                                                                                                                                                                                                                                                                                                                                                                                                                                                                                                                                                                                                                                                                                                                                                                                                                                                                                                                                                                                                                                                                                                                                                                                                                                                                                                                                                                                                                                                                                                                                                                                                                                                                                                                                                                                                                                                                                  |
| Regidor Plurinominal<br>C. Alejandra Aranda Nieto<br>Regidor Plurinominal<br>C. Eva Flis Guzmán Gujiérrez                         | FONDO       | (FAISMUN)<br>DE APORTACIONES PARA EL FORTALEC<br>DE LOS MUNICIPOS (FORTAMUN)<br>PRESIDENCIA<br>MUNICIPAL<br>CINTALAPA<br>DE FIGUEROA, CHIAPAS | \$               | Sijamos<br>Sigamos<br>CINTZ<br>DE FIGLIEI                                                                                                                                                                                                                                                                                                                                                                                                                                                                                                                                                                                                                                                                                                                                                                                                                                                                                                                                                                                                                                                                                                                                                                                                                                                                                                                                                                                                                                                                                                                                                                                                                                                                                                                                                                                                                                                                                                                                                                                                                                                                                      |
| Regidor Plurinominal<br>C. Alejandra Arando Nieto<br>Regidor Plurinominal<br>C. Eva Elia Guzmán Guiterrez<br>Regidor Plurinominal | FONDO       | (FAISMUN)<br>DE APORTACIONES PARA EL FORTALEC<br>DE LOS MUNICIPOS (FORTAMUN)<br>PRESIDENCIA<br>MUNICIPAL<br>CINTALAPA<br>DE FIGUEROA, CHIAPAS | \$               | Si,034,852.00                                                                                                                                                                                                                                                                                                                                                                                                                                                                                                                                                                                                                                                                                                                                                                                                                                                                                                                                                                                                                                                                                                                                                                                                                                                                                                                                                                                                                                                                                                                                                                                                                                                                                                                                                                                                                                                                                                                                                                                                                                                                                                                  |